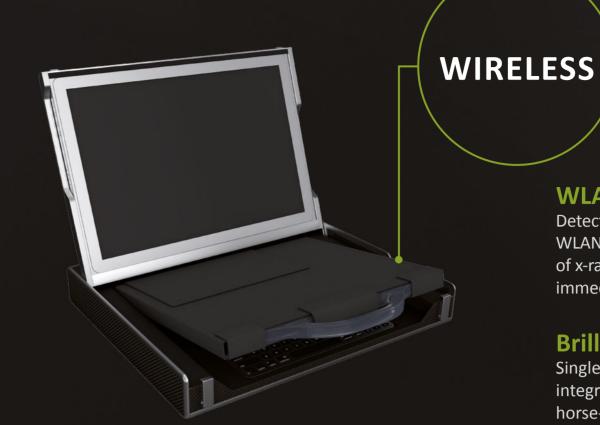

## WLAN, AED and battery

Detector and tablet with battery, communication via WLAN/3G/4G and detectors with automatic detection of x-rays. Everything connects automatically and is immediately ready for use.