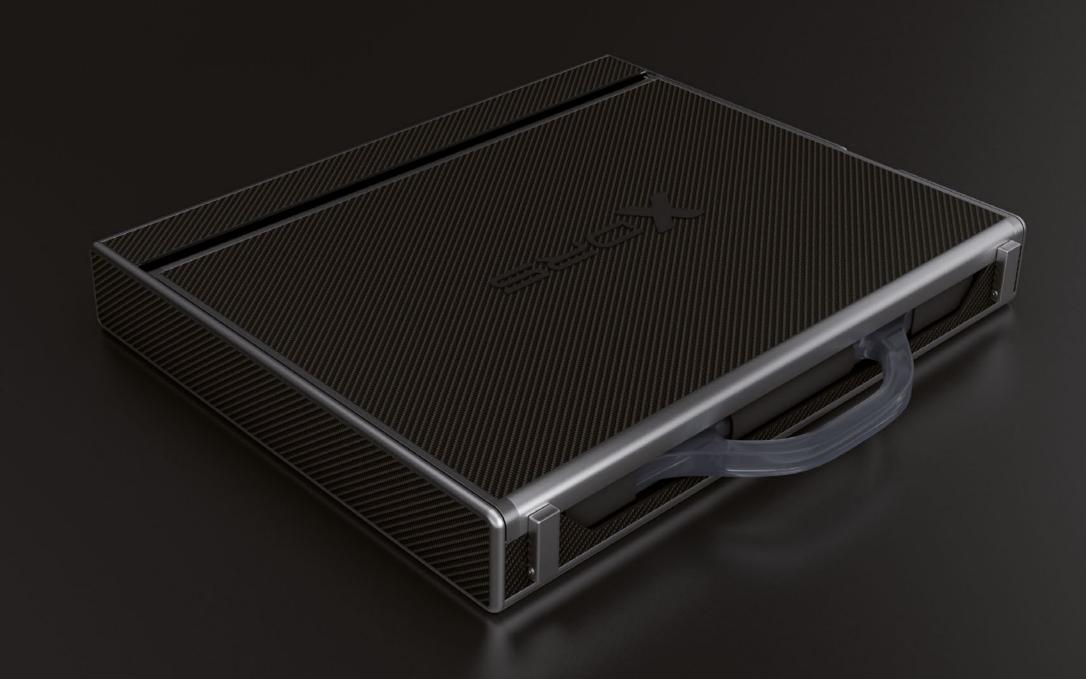

#### Housing

- All-in-one housing made of carbon fibre and aluminium
- Contains tablet, detector, detector protection and spare battery
- Weight: 9 kg (including detector and detector protection)
- Dimensions: 510 mm × 495 mm × 80 mm

#### **Brilliant carrying and protection concept**

Single carrying handle for XDR5 and detector with integrated Makrolon® detector protection and convenient, horse-friendly protective case..