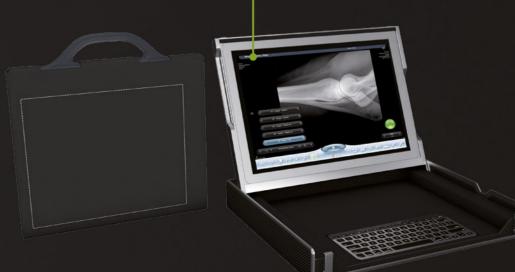

#### **Lossless display**

X-ray images have never looked better: 1 to 1 (detector resolution corresponds to the image resolution) – 100% image information for optimum diagnostics!