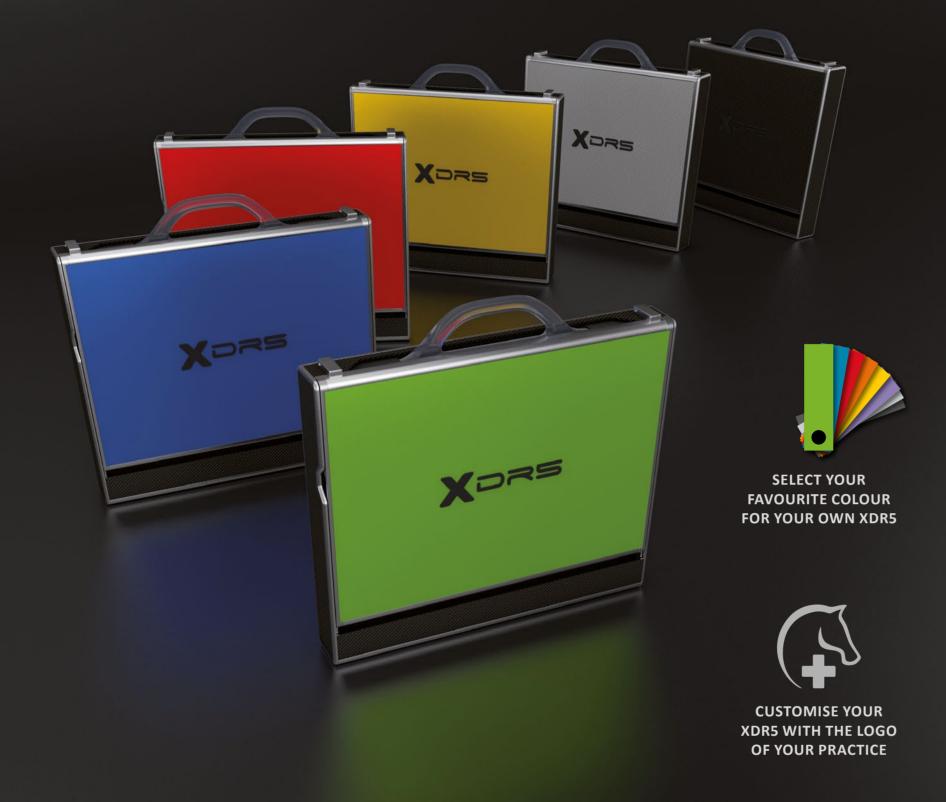

## You decide!

#### Design

Software

- Font and logo of the practice (optional)
- cuattro DR software for operation and image processing • DICOM 3.0 WG 25 standard with storage and modality worklist

• Customised colour of the top surface of the housing (optional)