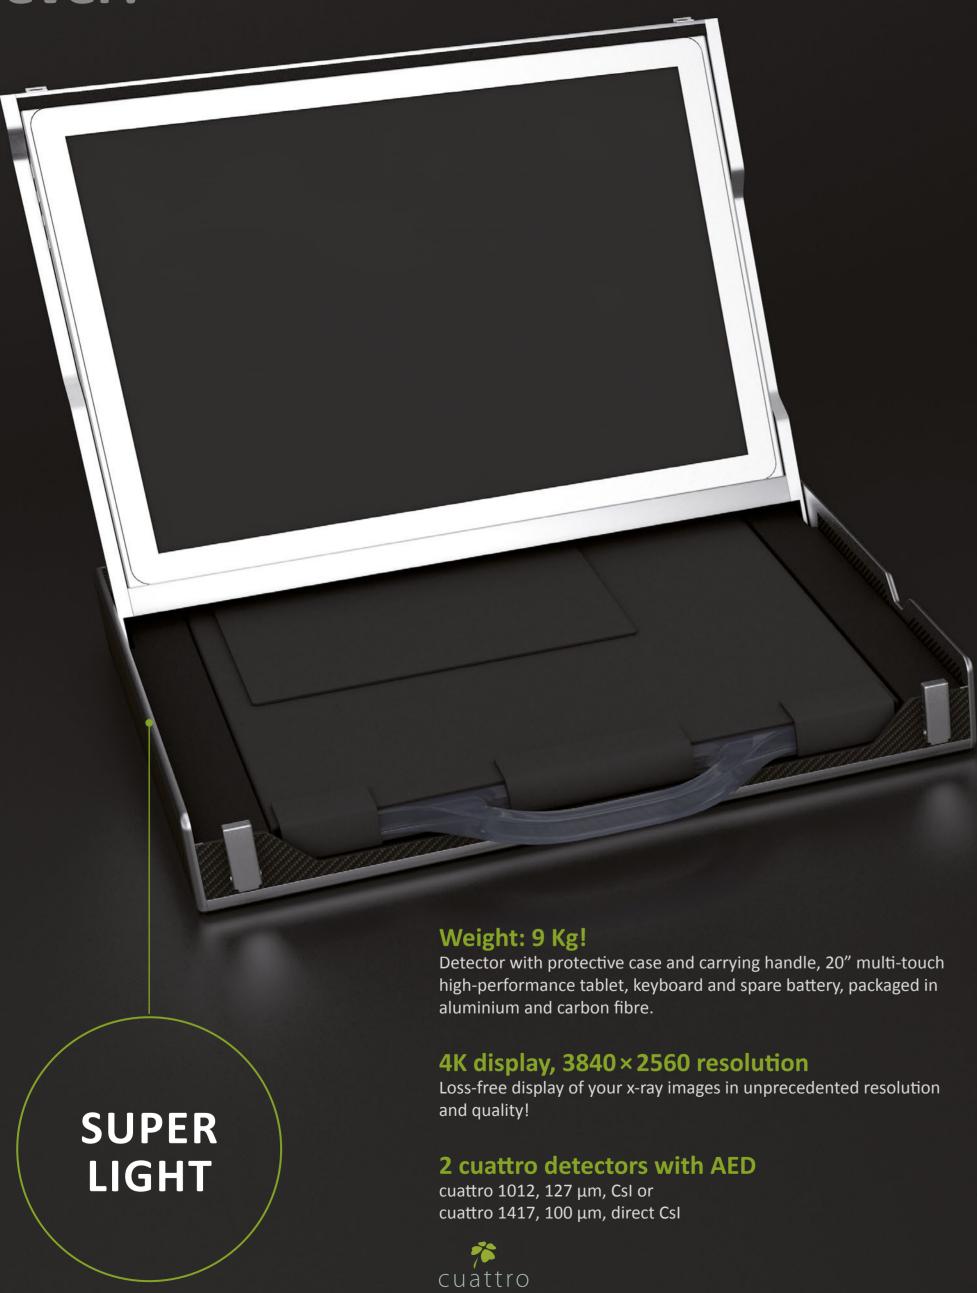

#### Housing

- All-in-one housing made of carbon fibre and aluminium
- Contains tablet, detector, detector protection and spare battery
- Weight: 9 kg (including detector and detector protection)
- Dimensions: 510 mm × 495 mm × 80 mm

- **Detector 1** cuattro 1012 wireless detector, Csl
  - Automatic detection of the x-rays
- 2,040 × 2,520 pixels, pixel size 127 × 127 microns

- **Detector 2** cuattro 1417 wireless detector, direct Csl
  - Automatic detection of the x-rays
  - 3,556 × 4,320 pixels, pixel size 100 × 100 microns