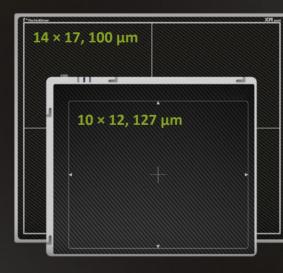

- **Detector 1** cuattro 1012 wireless detector, Csl
  - Automatic detection of the x-rays
- 2,040 × 2,520 pixels, pixel size 127 × 127 microns

- **Detector 2** cuattro 1417 wireless detector, direct Csl
  - Automatic detection of the x-rays
  - 3,556 × 4,320 pixels, pixel size 100 × 100 microns