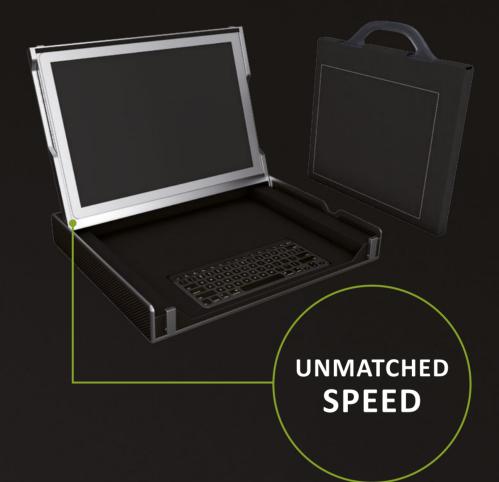

#### **Brilliant carrying and protection concept**

Single carrying handle for XDR5 and detector with integrated Makrolon® detector protection and convenient, horse-friendly protective case..